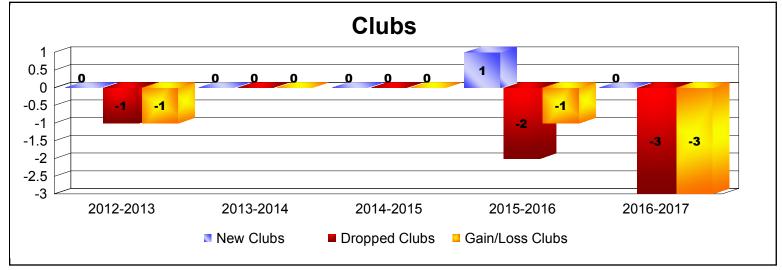

District 335 D

As of June 2017 Cumulative

| Year      | New<br>Clubs | Dropped<br>Clubs | Gain/<br>Loss<br>Clubs | New<br>Members | Charter<br>Members | Reinstate<br>Members | Transfer<br>Members | Total<br>Member<br>Added | Total<br>Members<br>Dropped | Gain/<br>Loss<br>Members |
|-----------|--------------|------------------|------------------------|----------------|--------------------|----------------------|---------------------|--------------------------|-----------------------------|--------------------------|
| 2012-2013 | 0            | -1               | -1                     | 123            | 0                  | 0                    | 0                   | 123                      | -176                        | -53                      |
| 2013-2014 | 0            | 0                | 0                      | 280            | 0                  | 2                    | 2                   | 284                      | -185                        | 99                       |
| 2014-2015 | 0            | 0                | 0                      | 199            | 0                  | 2                    | 0                   | 201                      | -167                        | 34                       |
| 2015-2016 | 1            | -2               | -1                     | 248            | 20                 | 0                    | 1                   | 269                      | -224                        | 45                       |
| 2016-2017 | 0            | -3               | -3                     | 143            | 0                  | 4                    | 22                  | 169                      | -259                        | -90                      |
| Average   | 0            | -1               | -1                     | 199            | 4                  | 2                    | 5                   | 209                      | -202                        | 7                        |