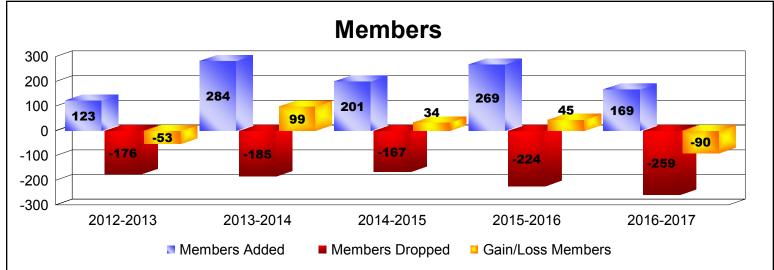

District 335 D

As of June 2017 Cumulative

| Year      | New<br>Clubs | Dropped<br>Clubs | Gain/<br>Loss<br>Clubs | New<br>Members | Charter<br>Members | Reinstate<br>Members | Transfer<br>Members | Total<br>Member<br>Added | Total<br>Members<br>Dropped | Gain/<br>Loss<br>Members |
|-----------|--------------|------------------|------------------------|----------------|--------------------|----------------------|---------------------|--------------------------|-----------------------------|--------------------------|
| 2012-2013 | 0            | -1               | -1                     | 123            | 0                  | 0                    | 0                   | 123                      | -176                        | -53                      |
| 2013-2014 | 0            | 0                | 0                      | 280            | 0                  | 2                    | 2                   | 284                      | -185                        | 99                       |
| 2014-2015 | 0            | 0                | 0                      | 199            | 0                  | 2                    | 0                   | 201                      | -167                        | 34                       |
| 2015-2016 | 1            | -2               | -1                     | 248            | 20                 | 0                    | 1                   | 269                      | -224                        | 45                       |
| 2016-2017 | 0            | -3               | -3                     | 143            | 0                  | 4                    | 22                  | 169                      | -259                        | -90                      |
| Average   | 0            | -1               | -1                     | 199            | 4                  | 2                    | 5                   | 209                      | -202                        | 7                        |